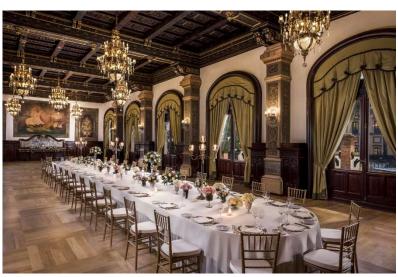

history and glamour

**Fact 3:** 9 magnificent meeting rooms with a total of

1,120m<sup>2</sup>, most with natural daylight

## 9 meeting and ballrooms

Most with daylight and terraces