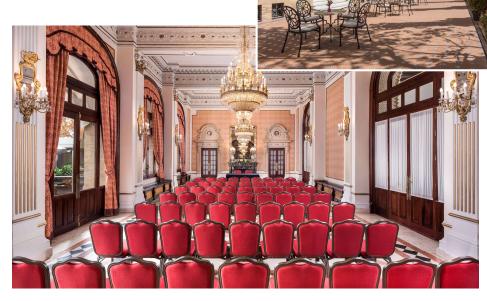

history and glamour

**Fact 3:** 9 magnificent meeting rooms with a total of

1,120m<sup>2</sup>, most with natural daylight

## 9 meeting and ballrooms

Most with daylight and terraces