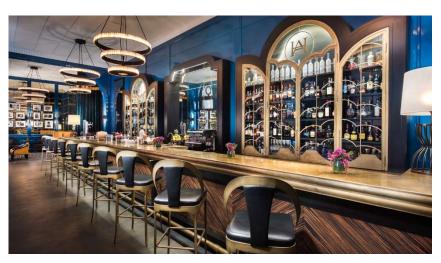

oms 49 rooms in total  $\rightarrow 35 45 \text{ m}^2 \mid \text{views to the city and courtyard}$
- Grand Deluxe with Terrace 10 rooms in total  $\rightarrow 35 45 \text{ m}^2$  | views to the city



# Suites





## 22 Suites

- Deluxe Suites

  → 46 54 m² | views to the city and courtyard

  One bedroom
- Premium Suites

  → 64 m2 | views to the city

  One bedroom
- Grand Suites 2

  → 79 m² | views to the city

  One bedroom
- Executive Suites

  → 80 m² | views to the city

  One or two bedroom



# Suites



## **Unique Signature Suites**

• <u>Suite Reales Alcazares</u> 80m<sup>2</sup>

• <u>Suite Victoria Eugenia</u> 103m<sup>2</sup>

• <u>Suite Alfonso XIII</u> 150m<sup>2</sup>

• Royal Suite 253m² (Suite Alfonso XIII & Suite Victoria Eugenia)







# **Culinary Experiences**



#### Main Restaurant: San Fernando

Breakfast, Lunch & Dinner - full à la carte menu featuring modern interpretations of Spanish classics

## **ENA**, by Carles Abellan

Ena is a space for tasting aperitifs, sharing tapas, and sipping cocktails and wines

## **Bar Americano**

Elegant Art Deco style bar





# More information



## **Outdoor pool**

With pool bar & restaurant / seasonal

## 9 meeting and ballrooms

Most with daylight and terraces