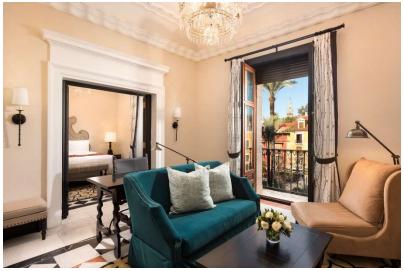

# Suites

## 22 Suites

- Deluxe Suites

  → 46 54 m² | views to the city and courtyard

  One bedroom
- Premium Suites

  → 64 m2 | views to the city

  One bedroom
- Grand Suites 2

  → 79 m² | views to the city

  One bedroom
- Executive Suites

  → 80 m² | views to the city

  One or two bedroom

## **Unique Signature Suites**

• <u>Suite Reales Alcazares</u> 80m<sup>2</sup>

• <u>Suite Victoria Eugenia</u> 103m<sup>2</sup>

• <u>Suite Alfonso XIII</u> 150m<sup>2</sup>

• Royal Suite 253m² (Suite Alfonso XIII & Suite Victoria Eugenia)