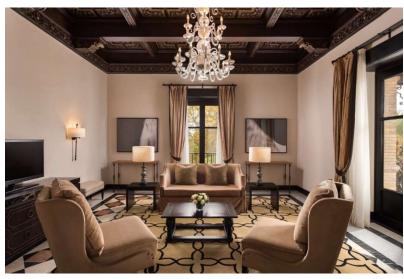

# Suites

## 22 Suites

- Deluxe Suites

  → 46 54 m² | views to the city and courtyard

  One bedroom
- Premium Suites

  → 64 m2 | views to the city

  One bedroom
- Grand Suites 2

  → 79 m² | views to the city

  One bedroom
- Executive Suites

  → 80 m² | views to the city

  One or two bedroom

## **Unique Signature Suites**

• <u>Suite Reales Alcazares</u> 80m<sup>2</sup>

• <u>Suite Victoria Eugenia</u> 103m<sup>2</sup>

• <u>Suite Alfonso XIII</u> 150m<sup>2</sup>

• Royal Suite 253m² (Suite Alfonso XIII & Suite Victoria Eugenia)