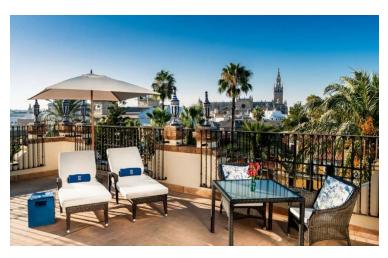

#### 126 Guest rooms

- Deluxe Single Rooms

  →  $21 24m^2$  | views of the hotel's inner courtyard
- <u>Deluxe Double Rooms</u> 57 rooms in total  $\rightarrow 26 32 \text{ m2}$  | views to the city
- Grand Deluxe Rooms 49 rooms in total  $\rightarrow 35 45 \text{ m}^2 \mid \text{views to the city and courtyard}$
- Grand Deluxe with Terrace 10 rooms in total  $\rightarrow 35 45 \text{ m}^2$  | views to the city

## 22 Suites

- Deluxe Suites

  → 46 54 m² | views to the city and courtyard

  One bedroom
- Premium Suites

  → 64 m2 | views to the city

  One bedroom
- Grand Suites 2

  → 79 m² | views to the city

  One bedroom
- Executive Suites

## **Unique Signature Suites**

• <u>Suite Reales Alcazares</u> 80m<sup>2</sup>

• <u>Suite Victoria Eugenia</u> 103m<sup>2</sup>

• <u>Suite Alfonso XIII</u> 150m<sup>2</sup>

• Royal Suite 253m² (Suite Alfonso XIII & Suite Victoria Eugenia)