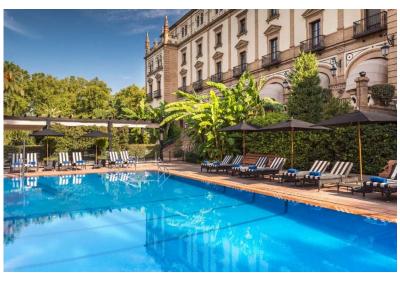

4 m2 | views to the city

  One bedroom
- Grand Suites 2

  → 79 m² | views to the city

  One bedroom
- Executive Suites

  → 80 m² | views to the city

  One or two bedroom



# Suites



## **Unique Signature Suites**

• <u>Suite Reales Alcazares</u> 80m<sup>2</sup>

• <u>Suite Victoria Eugenia</u> 103m<sup>2</sup>

• <u>Suite Alfonso XIII</u> 150m<sup>2</sup>

• Royal Suite 253m² (Suite Alfonso XIII & Suite Victoria Eugenia)







# **Culinary Experiences**



#### Main Restaurant: San Fernando

Breakfast, Lunch & Dinner - full à la carte menu featuring modern interpretations of Spanish classics

## **ENA**, by Carles Abellan

Ena is a space for tasting aperitifs, sharing tapas, and sipping cocktails and wines

## **Bar Americano**

Elegant Art Deco style bar





# More information



## **Outdoor pool**

With pool bar & restaurant / seasonal

## 9 meeting and ballrooms

Most with daylight and terraces