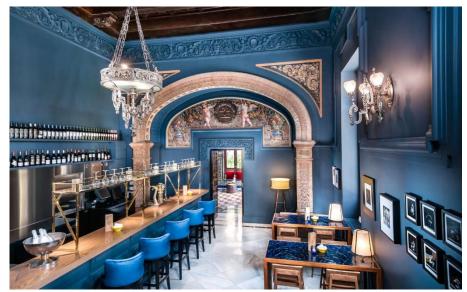

- Premium Suites

  → 64 m2 | views to the city

  One bedroom
- Grand Suites 2

  → 79 m² | views to the city

  One bedroom
- Executive Suites

  → 80 m² | views to the city

  One or two bedroom



# Suites



## **Unique Signature Suites**

• <u>Suite Reales Alcazares</u> 80m<sup>2</sup>

• <u>Suite Victoria Eugenia</u> 103m<sup>2</sup>

• <u>Suite Alfonso XIII</u> 150m<sup>2</sup>

• Royal Suite 253m² (Suite Alfonso XIII & Suite Victoria Eugenia)







# **Culinary Experiences**



#### Main Restaurant: San Fernando

Breakfast, Lunch & Dinner - full à la carte menu featuring modern interpretations of Spanish classics

## **ENA**, by Carles Abellan

Ena is a space for tasting aperitifs, sharing tapas, and sipping cocktails and wines

## **Bar Americano**

Elegant Art Deco style bar





# More information



## **Outdoor pool**

With pool bar & restaurant / seasonal

## 9 meeting and ballrooms

Most with daylight and terraces