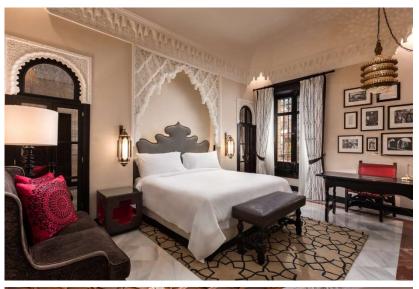

## **Guest Rooms**

#### 126 Guest rooms

- Deluxe Single Rooms

  →  $21 24m^2$  | views of the hotel's inner courtyard
- <u>Deluxe Double Rooms</u> 57 rooms in total  $\rightarrow 26 32 \text{ m2}$  | views to the city
- Grand Deluxe Rooms 49 rooms in total  $\rightarrow 35 45 \text{ m}^2 \mid \text{views to the city and courtyard}$
- Grand Deluxe with Terrace 10 rooms in total  $\rightarrow 35 45 \text{ m}^2$  | views to the city

## 22 Suites

- Deluxe Suites

  → 46 54 m² | views to the city and courtyard

  One bedroom
- Premium Suites

  → 64 m2 | views to the city

  One bedroom
- Grand Suites 2

  → 79 m² | views to the city

  One bedroom
- Executive Suites